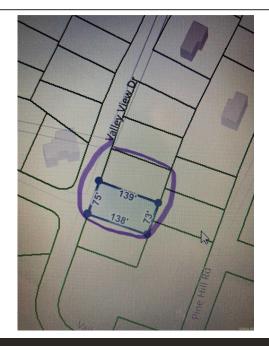

## Valley View Dr Lots 406 & 407BLK15, Fairfield Bay, AR 72088

- MLS #: 25018754
  Land | Lot: 20,909 ft<sup>2</sup>
- » More Info: ValleyViewDrLots406407BLK15FairfieldBay.lsForSale.com

Landry Greers Ferry Lake Realty LLC. 112 Dave Creek Parkway Fairfield Bay, AR 72088 (501) 884-4663